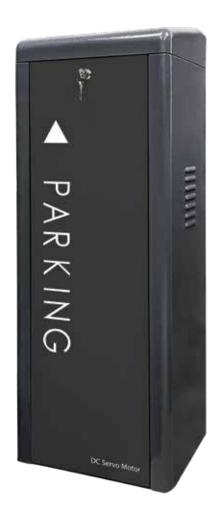

# G-RGB-DC701S

### Ranger DC Series 1.5 - 5 sec Swing Away Barrier

Auto Reverse on Obstacle

Built-in Heat Sink

Easy Install & Maintenance

4 Million Times Serving Life

| Opening Speed     | 1.5~5S (Adjustable)                  |
|-------------------|--------------------------------------|
| Max Arm Length    | 4.5 meter                            |
| Voltage           | DC310V                               |
| Power Consumption | 150w                                 |
| Protection Grade  | IP54                                 |
| Serving Life      | >4 million times                     |
| Weight            | 50Kgs                                |
| Arm Type          | Straight (Telescope arm is optional) |
| Frequency         | 50/60Hz                              |
| Housing Dimension | 285 x 330 x 950 mm                   |
|                   |                                      |