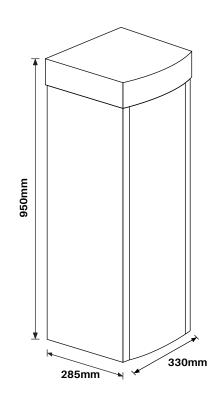

### Ranger DC Series 1.5 - 5 sec Swing Away Barrier

Auto Reverse on Obstacle

Built-in Heat Sink

Easy Install & Maintenance

4 Million Times Serving Life

| Opening Speed     | 1.5~5S (Adjustable)                  |
|-------------------|--------------------------------------|
| Max Arm Length    | 4.5 meter                            |
| Voltage           | DC310V                               |
| Power Consumption | 150w                                 |
| Protection Grade  | IP54                                 |
| Serving Life      | >4 million times                     |
| Weight            | 50Kgs                                |
| Arm Type          | Straight (Telescope arm is optional) |
| Frequency         | 50/60Hz                              |
| Housing Dimension | 285 x 330 x 950 mm                   |
|                   |                                      |

## **Dimensional Drawings**